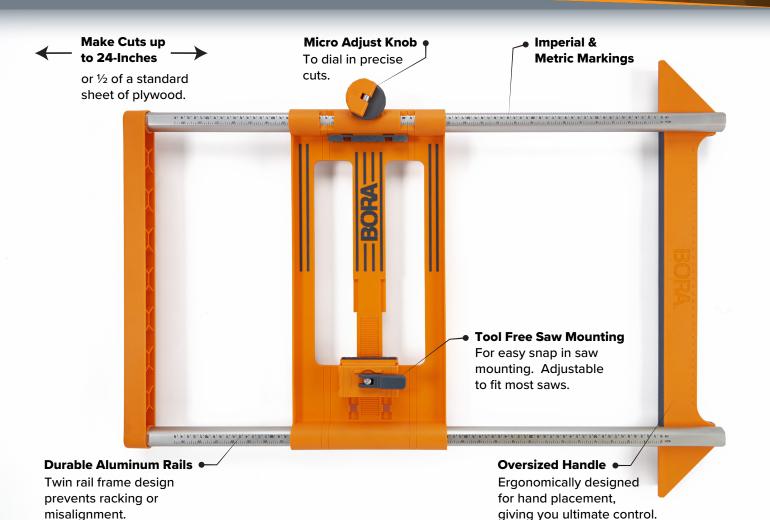

## BORA. PRIPGUDE STRAIGHT CUTS MADE EASY.

The all-new BORA® NGX RIP Guide makes it quick and easy to accurately rip sheet goods down to size. Whether you need to make one, or multiple cuts, the durable aluminum twin rail design prevents racking and misalignment, while the oversized ergonomic handle provides ultimate control. The revolutionary tool free clamping mechanism allows for easy snap-in saw mounting - - fitting both left-and right-handed circular saws, and the portable size offers easy set up eliminating the need for a large table saw. When you need guided cutting for complete accuracy the NGX RIP Guide is the perfect solution.