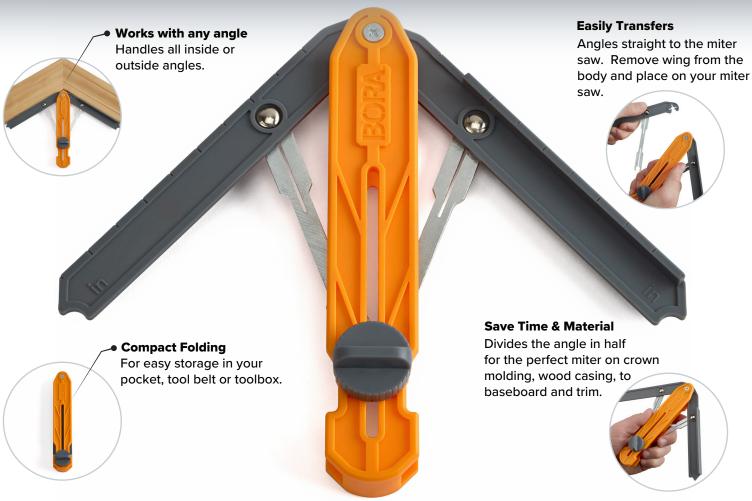

The BORA® MiteriX Compact angle duplicator helps turn complex miters into easy cuts. This unique tool finds angles, easily transfers them to table, miter, or band saw, and helps create accurate miter cuts every time. The new compact design fits perfect in a pocket, tool belt, or apron for instant access and convenient portability. With internal and external measuring capabilities, and an angle measuring range from 0°-180°, the MiteriX Compact takes the guesswork out of miter cuts. Perfect for crown molding and wood casing to baseboard and trim. Whatever the angle, conquer the most challenging projects simply and accurately, while saving time, money, and wasted material.