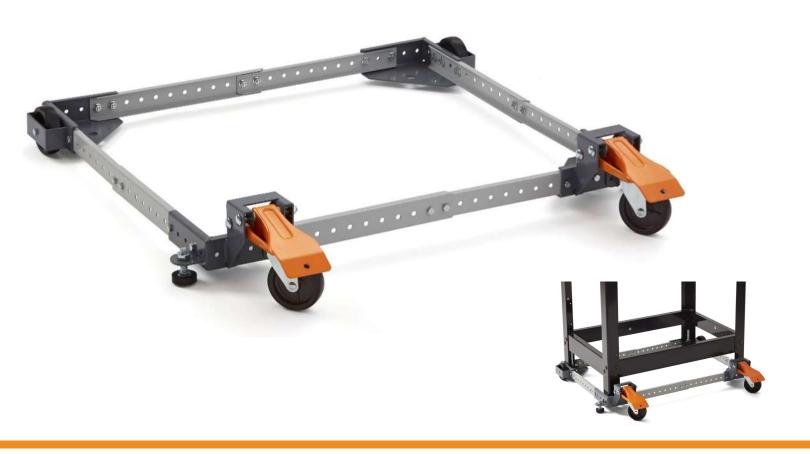

## PM-1050 Universal Mobile Base

## What's the easiest way to make the most of a small workshop?

Making your machines mobile with the PM-1050 Versatile Mobile Base from BORA® Tool.

When you have a crowded or small shop, it's critical to keep your tools and machines mobile so you can make the most of your space. The PM-1050 Mobile Base makes it easy to maneuver your smaller machines around so you can easily access what you need when you need it. From jointers and drill presses to router tables and band saws, this is the ideal mobile base to help you keep your shop open and organized.

- · Universal mobile base for machines and equipment
- Adjustable in 1" (2.54 cm) increments to fit a wide variety of machines
- Adjusts from 12x12 inch to 26x26 inch square (30x30 to 66x66 cm)
- Adjusts up to 16x36 inch (43x122 cm) rectangle
- Very low profile increases machine height by less than 1 inch
- Locking steel foot levers allow you to instantly go from stationary to mobile
- Non-skid feet keep your machine parked where you want it
- 3" (7.6 cm) hard rubber wheels for easy gliding
- 400-lb. (181 kg) weight capacity